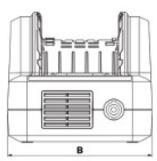

## PRODUCT DATA SHEET

PBCH7 (AC-CN/AU/NZ) BATTERY CHARGER

| Specifications        |     |                     |
|-----------------------|-----|---------------------|
| article number        |     | 151.001.518         |
| model                 |     | PBCH7 (AC-CN/AU/NZ) |
| short description     |     | Battery Charger     |
| battery voltage       | VDC | 28                  |
| mains voltage         | VAC | 100-240             |
| mains frequency       | Hz  | 50-60               |
| max. current          | А   | 3.3                 |
| power                 | W   | 300                 |
| cable length          | m   | 1.8                 |
| plug type             |     | I                   |
| weight, ready for use | kg  | 1.6                 |
| temperature range     | °C  | -20 + 55            |
| dimensions (AxBxC)    | mm  | 222 x 170 x 153     |