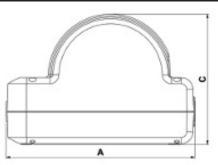

## PRODUCT DATA SHEET

PBCH7 (AC-CN/AU/NZ) BATTERY CHARGER

| Specifications        |     |                     |
|-----------------------|-----|---------------------|
| article number        |     | 151.001.518         |
| model                 |     | PBCH7 (AC-CN/AU/NZ) |
| short description     |     | Battery Charger     |
| battery voltage       | VDC | 28                  |
| mains voltage         | VAC | 100-240             |
| mains frequency       | Hz  | 50-60               |
| max. current          | А   | 3.3                 |
| power                 | W   | 300                 |
| cable length          | m   | 1.8                 |
| plug type             |     | I                   |
| weight, ready for use | kg  | 1.6                 |
| temperature range     | °C  | -20 + 55            |
| dimensions (AxBxC)    | mm  | 222 x 170 x 153     |